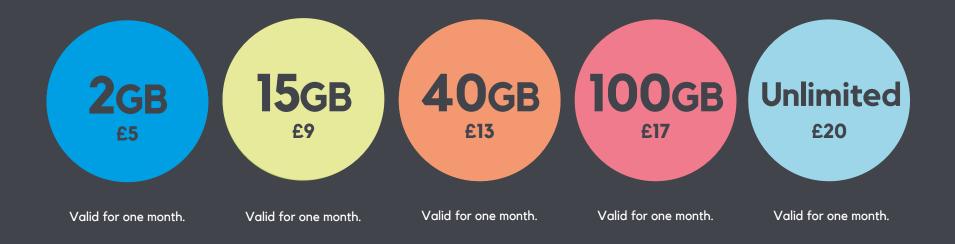

## Voice plans (formerly called SMARTY plans)

All the calls and data you need for less. All voice plans include unlimited UK calls and texts. Valid for one month.

Standard Plan pricing. Plans may change in the future and promotions and offers on plans (including retired plans) may run at various times and in various channels.