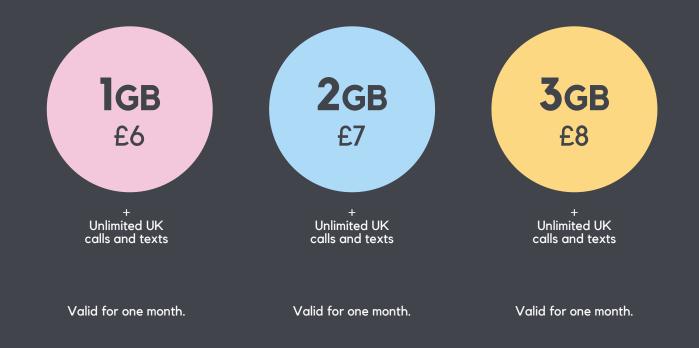

## Voice plans (formerly called SMARTY plans)

All the calls and data you need for less. All voice plans include unlimited UK calls and texts. Valid for one month.

Standard Plan pricing. Plans may change in the future and promotions and offers on plans (including retired plans) may run at various times and in various channels.