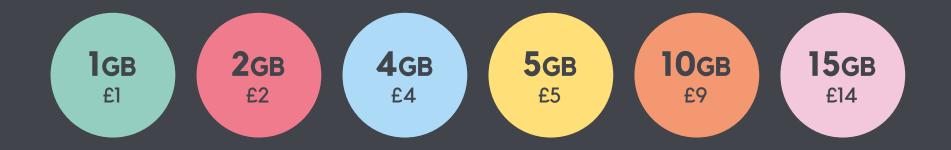

## Voice plans (formerly called SMARTY plans)

All the calls and data you need for less. All voice plans include unlimited UK calls and texts. Valid for one month.

Standard Plan pricing. Plans may change in the future and promotions and offers on plans (including retired plans) may run at various times and in various channels.