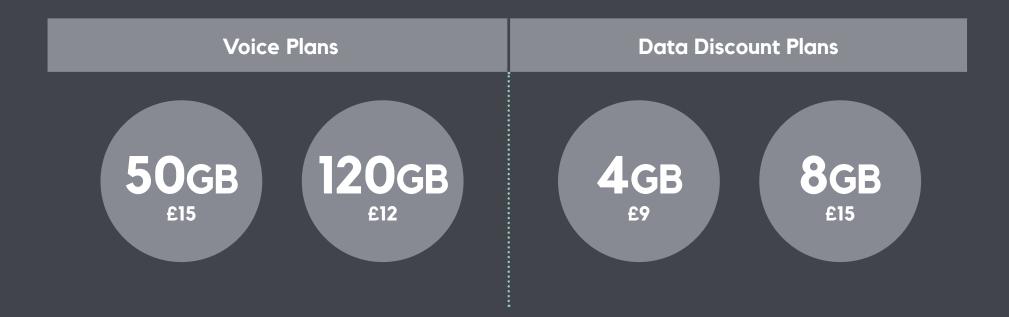

## Voice plans (formerly called SMARTY plans)

All the calls and data you need for less. All voice plans include unlimited UK calls and texts. Valid for one month.

Standard Plan pricing. Plans may change in the future and promotions and offers on plans (including retired plans) may run at various times and in various channels.

## Data discount plans

Get money off your next month for any unused data.

Standard Plan pricing. Plans may change in the future and promotions and offers on plans (including retired plans) may run at various times and in various channels.