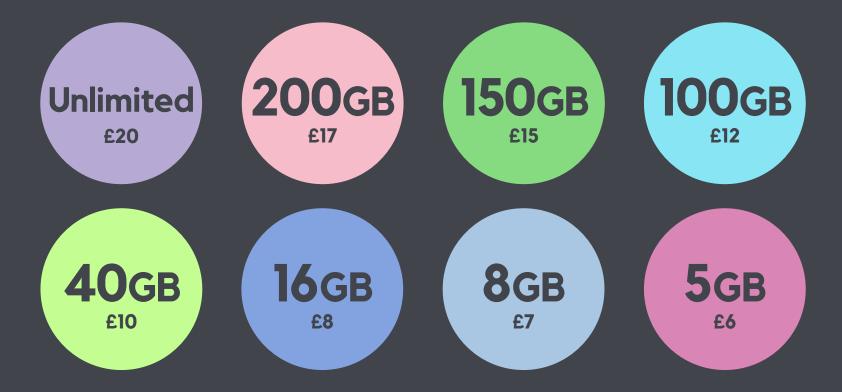

## Our data add-ons

Like everything with SMARTY, when it comes to add-ons, you're in control and can pick how much data you want from the options below.

Your extra data can be used in the UK or EU and doesn't have an expiry date for as long as you're with SMARTY so when you use it is up to you.

All our add-on prices include VAT.